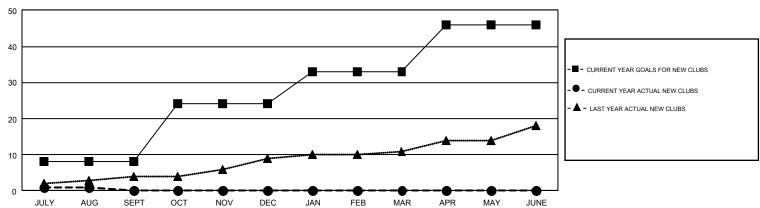

## GMT Constitutional Area 1, Group E

GMT: CARLTON LLOYD

REPORT DOES NOT INCLUDE CLUBS IN UNDISTRICTED AREAS.

| Clubs         |               |             |               | Members               |                           |                         |                                                    |  |
|---------------|---------------|-------------|---------------|-----------------------|---------------------------|-------------------------|----------------------------------------------------|--|
|               | RESULTS FO    | R 2018-2019 |               | RESULTS FOR 2018-2019 |                           |                         |                                                    |  |
| QUARTER       | NEW CLUB GOAL | NEW CLUBS   | DROPPED CLUBS | QUARTER               | MEMBER GROWTH NET<br>GOAL | MEMBER GROWTH<br>ACTUAL | DROPPED<br>MEMBERS ACTUAL<br>(including transfers) |  |
| JULY/AUG/SEPT | 8             | 1           | 15            | JULY/AUG/SEPT         | 146                       | 668                     | 773                                                |  |
| OCT/NOV/DEC   | 16            | 0           | 0             | OCT/NOV/DEC           | 464                       | 0                       | 0                                                  |  |
| JAN/FEB/MAR   | 9             | 0           | 0             | JAN/FEB/MAR           | 364                       | 0                       | 0                                                  |  |
| APR/MAY/JUNE  | 13            | 0           | 0             | APR/MAY/JUNE          | 449                       | 0                       | 0                                                  |  |

## GOALS AND ACTUAL NEW CLUBS CUMULATIVE

| DROPPED CLUBS: 15  DROPPED MEMBERS |                  | 271 CLUBS OF 1,532 ADDED 1 OR<br>MORE NEW MEMBERS | GENDER DISTR<br>MALE<br>FEMALE                            | 13,222 (36.44%) |                |
|------------------------------------|------------------|---------------------------------------------------|-----------------------------------------------------------|-----------------|----------------|
| DECEASED CLUB CANCELLED OTHER      | 95<br>102<br>575 | CLICK HERE FOR CUMULATIVE MEMBERSHIP DATA         | TOTAL FAMILY UNIT MEMBERS FAMILY MEMBERS PAYING HALF DUES |                 | 6,834<br>3,502 |
| TOTAL                              | 772              |                                                   |                                                           |                 |                |