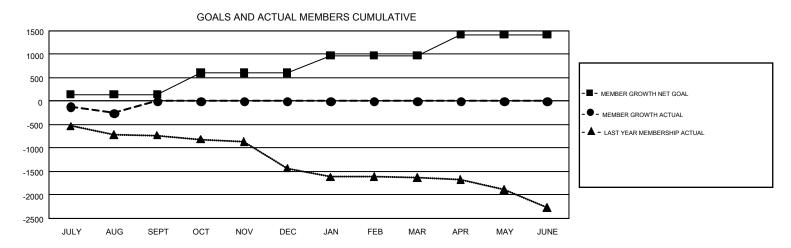

## GMT Constitutional Area 1, Group E

GMT: CARLTON LLOYD

REPORT DOES NOT INCLUDE CLUBS IN UNDISTRICTED AREAS.

| Clubs         |               |             |               | Members               |                           |                         |                                                    |  |
|---------------|---------------|-------------|---------------|-----------------------|---------------------------|-------------------------|----------------------------------------------------|--|
|               | RESULTS FO    | R 2018-2019 |               | RESULTS FOR 2018-2019 |                           |                         |                                                    |  |
| QUARTER       | NEW CLUB GOAL | NEW CLUBS   | DROPPED CLUBS | QUARTER               | MEMBER GROWTH NET<br>GOAL | MEMBER GROWTH<br>ACTUAL | DROPPED<br>MEMBERS ACTUAL<br>(including transfers) |  |
| JULY/AUG/SEPT | 8             | 1           | 15            | JULY/AUG/SEPT         | 146                       | 668                     | 773                                                |  |
| OCT/NOV/DEC   | 16            | 0           | 0             | OCT/NOV/DEC           | 464                       | 0                       | 0                                                  |  |
| JAN/FEB/MAR   | 9             | 0           | 0             | JAN/FEB/MAR           | 364                       | 0                       | 0                                                  |  |
| APR/MAY/JUNE  | 13            | 0           | 0             | APR/MAY/JUNE          | 449                       | 0                       | 0                                                  |  |

## GOALS AND ACTUAL NEW CLUBS CUMULATIVE

| DROPPED CLUBS: 15  DROPPED MEMBERS |                  | 271 CLUBS OF 1,532 ADDED 1 OR<br>MORE NEW MEMBERS | GENDER DISTR<br>MALE<br>FEMALE                            | 13,222 (36.44%) |                |
|------------------------------------|------------------|---------------------------------------------------|-----------------------------------------------------------|-----------------|----------------|
| DECEASED CLUB CANCELLED OTHER      | 95<br>102<br>575 | CLICK HERE FOR CUMULATIVE MEMBERSHIP DATA         | TOTAL FAMILY UNIT MEMBERS FAMILY MEMBERS PAYING HALF DUES |                 | 6,834<br>3,502 |
| TOTAL                              | 772              |                                                   |                                                           |                 |                |